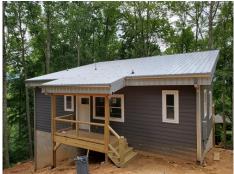

## **Brand New Construction!**

## 19 Sassafras Valley Road, Swannanoa, NC 28778

- » Beds: 3 | Baths: 2 Full, 1 Half
- » MLS #: 3630051
- » Single Family | 1,610 ft<sup>2</sup> | Lot: 43,560 ft<sup>2</sup> (1 acres)
- » Contemporary home sits on one acre in the beautiful Swannanoa Valley
- » Functional layout with modern flair
- » More Info: 19SassafrasValley.com

Brand new construction with an open, modern flair! This 3 bed, 2.5 bath contemporary home sits on an acre of land in the beautiful Swannanoa Valley, once named "Eden" by E.W. Grove. You will feel the Grove's sentiments as you look out at your mountain view and as the sun beams in the large windows as you sip your morning coffee. With the open and functional layout, hardwood floors, tiled bathrooms, stainless steel appliances, and large decks, this home is waiting on your personal touches! Come make this house yours today!