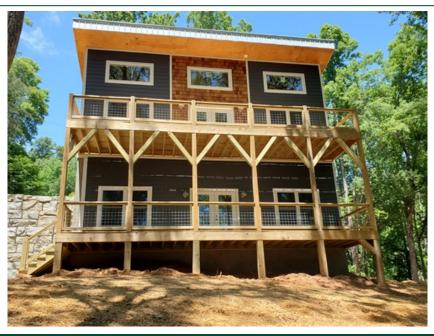

## **Brand New Construction!**

## 19 Sassafras Valley Road, Swannanoa, NC 28778

- » Beds: 3 | Baths: 2 Full, 1 Half
- » MLS #: 3630051
- » Single Family | 1,610 ft<sup>2</sup> | Lot: 43,560 ft<sup>2</sup> (1 acres)
- » Contemporary home sits on one acre in the beautiful Swannanoa Valley
- » Functional layout with modern flair
- » More Info: 19SassafrasValley.com

Brand new construction with an open, modern flair! This 3 bed, 2.5 bath contemporary home sits on an acre of land in the beautiful Swannanoa Valley, once named "Eden" by E.W. Grove. You will feel the Grove's sentiments as you look out at your mountain view and as the sun beams in the large windows as you sip your morning coffee. With the open and functional layout, hardwood floors, tiled bathrooms, stainless steel appliances, and large decks, this home is waiting on your personal touches! Come make this house yours today!